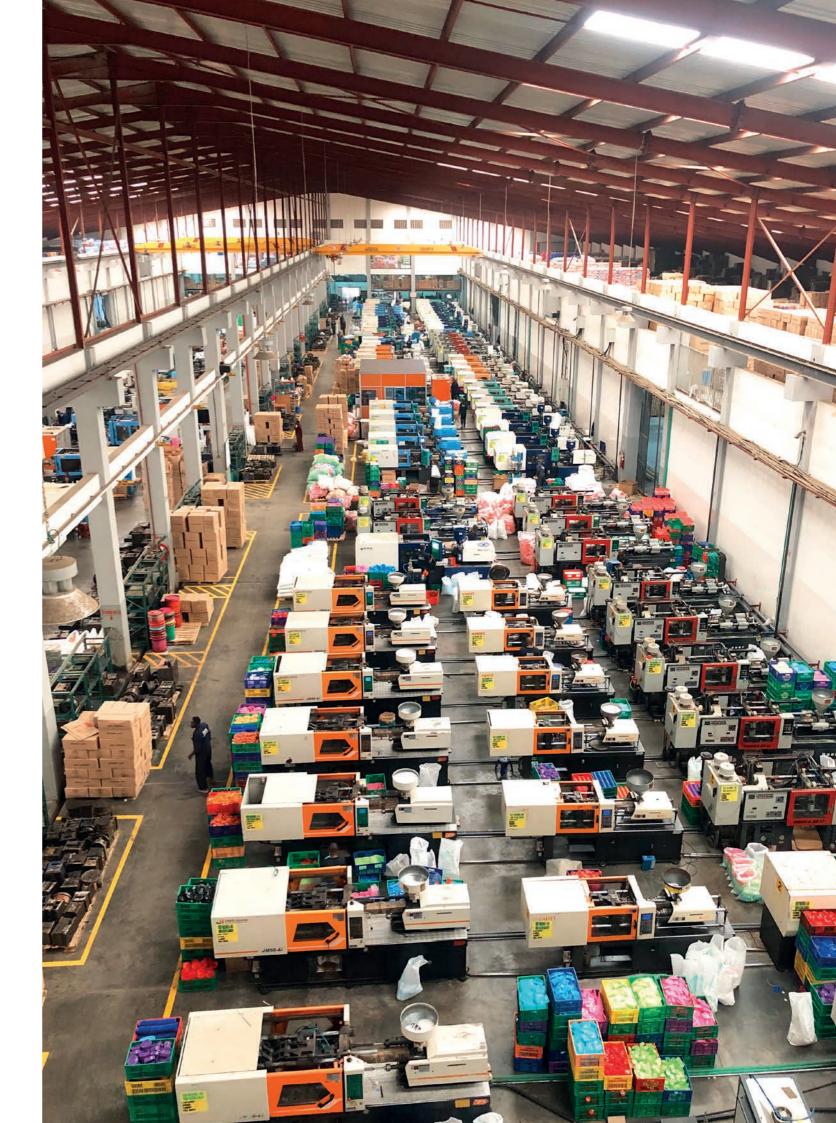

In 2016, Adix Plastics Ltd. and Crown Industries Ltd. merged into a single entity under Adix Plastics Ltd. to form one of the largest plastics industries in East Africa, having more than 120 Injection machines, ranging from 55 tons to 800 tons, and having full range and varieties of products ranging from small cups to chairs, plates to big tables and water bottles to crates. All this under one roof in a state of art new production facility of more than 20,000m<sup>2</sup>.