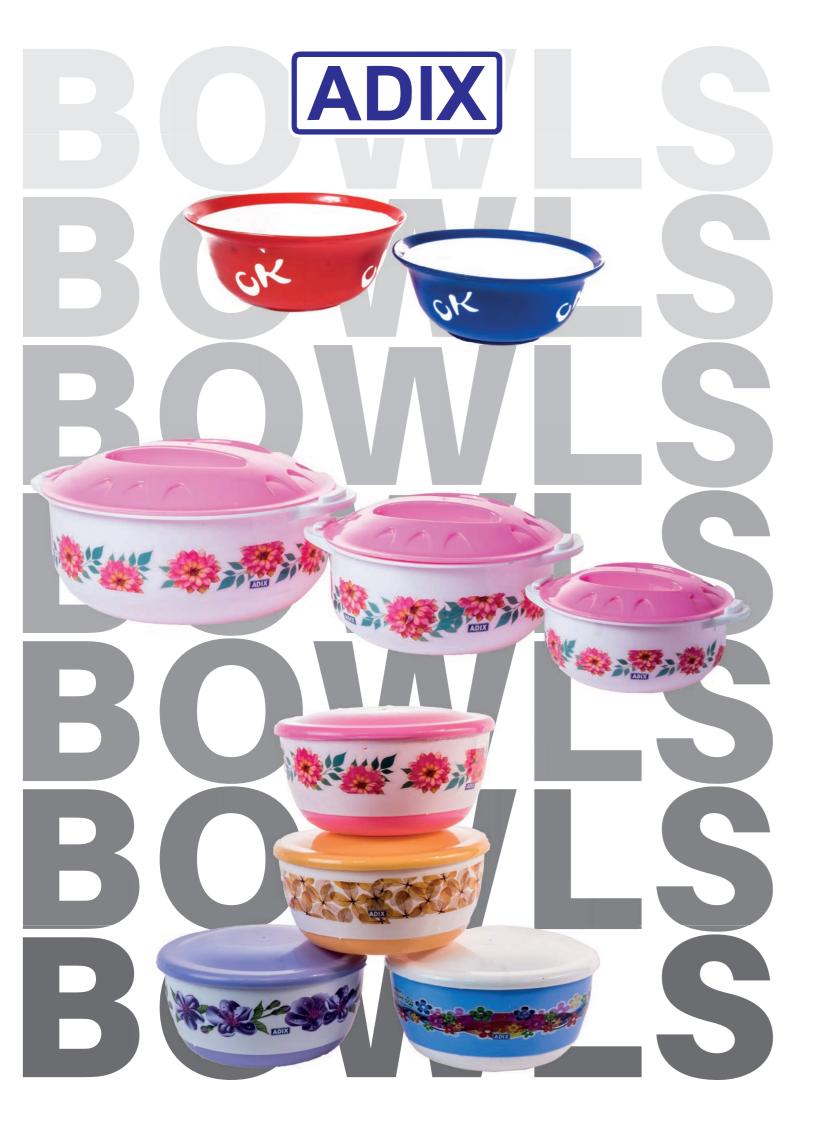

Star Basket

Supreme Basket

Sweety Basket No. 102

Waste Paper Basket Small

Waste Paper Basket Big

Waste Paper Basket 003

adixplastics.com

Aroma Bowl (Set of 3 Pcs) Printed

Aroma Bowl (Set of 4 Pcs) Printed

Bowl No. B007

Bowl No. B015

Bowl No. B016 (Square)

Bowl No. B017

Bowl No. B018 (Big)

Bowl No. B019 (Small)

Bowl No. 101 Colour