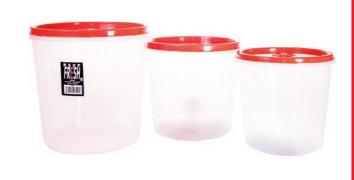

Keep Fresh Small Round (3Pcs/Set)

Keep Fresh Big Round (3Pcs/Set)

Fresh N Fresh 800mL

Fresh N Fresh Round (3Pcs/Set)

Keep Fresh Square (3pcs/Set)

Keep Fresh Square (3pcs/Set) Printed

Lock N Fresh Round

Keep Fresh Small No. 1 Printed

Keep Fresh Round (3pcs/Set Printed Flora)

Stay Fresh Round (4Pcs/Set)

Picnic Box

Star Box

Storage Box No. 32

Round Container No. 130 Printed

Ultra Fresh

Square Container No. 230