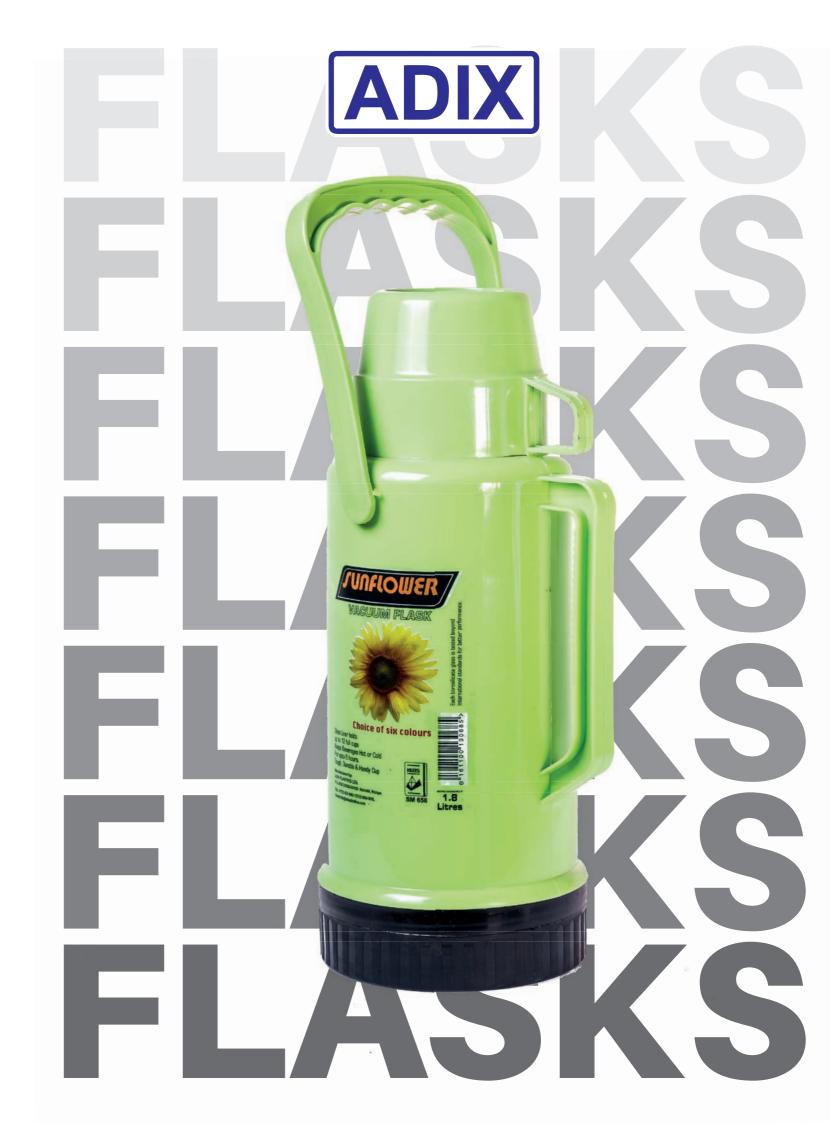

**Bread Crate** 

**Bread Crate Small** 

Milk Pouch Crate

**Baby Feeding Bottle** 

Flask Prestige 0.5L, 1.0L, 1.8L

Flask Sunflower 1L, 1.8L, 3.2L

Flask Kifaru 1L & 1.8L

Flask Tembo 0.5L, 1L & 1.8L

Flask Giant 1.8L

Flask Giant 1.8L Double Cup

Flask Giant 1.8L Printed

Flask Kiboko 1L & 1.8L

Flask Olympic 1L, 1.8L & 1.8L Printed

Flask Leader 1L & 1.8L

Flask Champ 1L & 1.8L

Flask Captain 1L & 1.8L