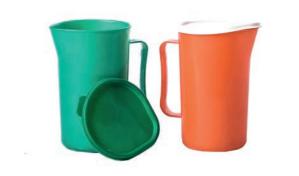

Pepilon Jug Set

Pepilon Jug With Juicer (Printed)

Jug No.943

Jug No.944 Printed

Diamond Jug Set

Jug 1 Ltr WJ001

Jug 1.5 Ltr WJ002

Jug 1.5 Ltr WJ002 Printed

Jug 2 Ltr WJ003

Jug 2 Ltr WJ005 W/ Base

Jug 2 Ltr WJ006

Jug W/ 4 Glasses WJ006 Set

Jug No. 2400 Printed

Fancy Lunch Box (Sqaure)

Food Saver No. 4

Fresho Lunch Box