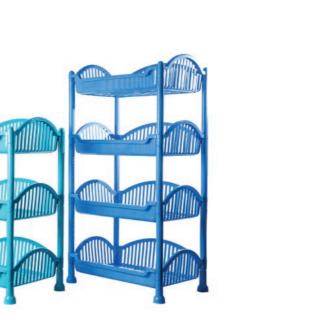

ш

 $\mathbf{m}$ 

4

Deluxe Trolley 3 & 4 Tier

Round Trolley 3 & 4 Tier Small

Spacio Trolley 3 & 4 Tier

Brazilian Trolley 3 & 4 Tier

Square Trolley 3 & 4 Tier No. 2 (W/Side)

Oasis Trolley 3 & 4 Tier

Round Trolley 3 & 4 Tier Big

STO

中

X

ш

M H

S