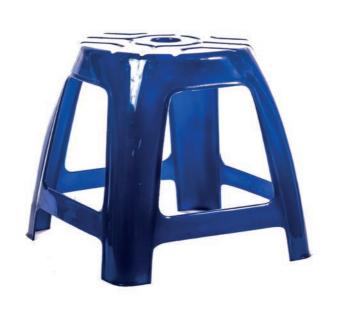

Baby Chair High Back

Baby Rocking Chair

adixplastics.com 12 adixplastics.com

Bath Stool No. 1

Stool - No 2 (Big Size)

Stool - No 3 (Heavy Duty)

0

0