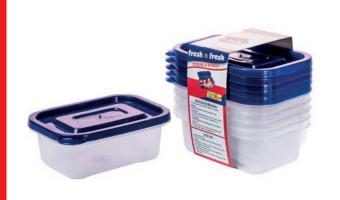

Ever Fresh Square (5 Pcs/Set)

Food Container No. 1 Clear/Colour

Food Storage (4 Pcs/set) Plain

Food Storage (4 Pcs/set) Printed

Fresh N Fresh 150mL

 $\alpha$ 

CONTAINE

Fresh N Fresh 400mL

Keep Fresh Small Round (3Pcs/Set)

Keep Fresh Big Round (3Pcs/Set)

Fresh N Fresh 800mL

Fresh N Fresh Round (3Pcs/Set)

Keep Fresh Square (3pcs/Set)

Keep Fresh Square (3pcs/Set) Printed

Lock N Fresh Round

Keep Fresh Small No. 1 Printed