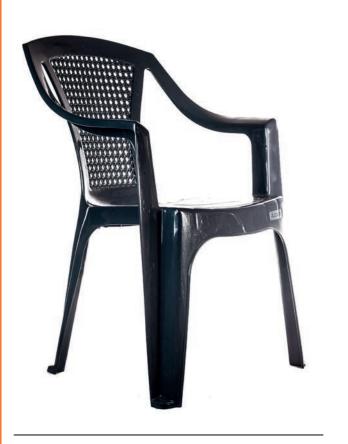

**UTILITIES** 

**BALLPENS** 

Arm Chair C007 Sunflower

Arm Chair C008 Net

Arm Chair C037 Flat Back Stripe

Arm Chair C038
Flat Back Net

Arm Chair C039
Flat Back Diamond

Arm Chair C040 Sunflower

Arm Chair C042 Moon

Arm Chair C043
Net

Arm Chair C040 Printed

Arm Chair C041 Sunflower Handle

Arm Chair C044

Arm Chair C045
Printed

Arm Chair C046
Diamond

Arm Chair C051 Sunflower No. 2