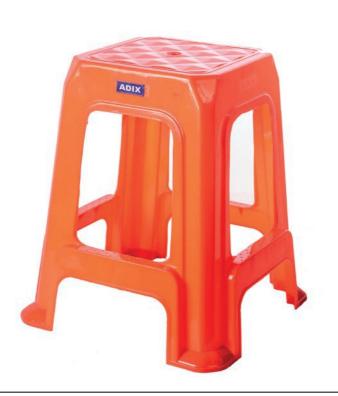

Baby Chair High Back

Baby Rocking Chair

adixplastics.com 12 adixplastics.com

Bath Stool No. 1

Stool - No 2 (Big Size)

Stool - No 3 (Heavy Duty)

0

0