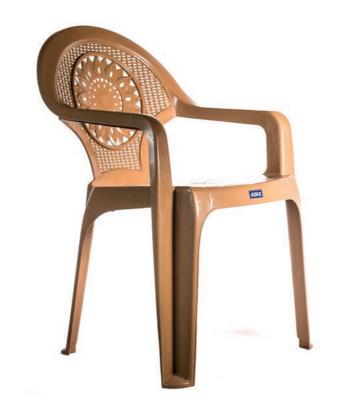

**UTILITIES** 

**BALLPENS** 

Arm Chair C007 Sunflower

Arm Chair C008 Net

Arm Chair C037 Flat Back Stripe

Arm Chair C038
Flat Back Net

Arm Chair C039
Flat Back Diamond

Arm Chair C040 Sunflower