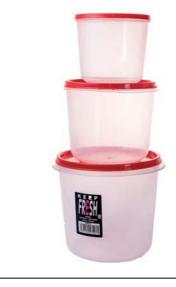

Keep Fresh Small Round (3Pcs/Set)

Keep Fresh Big Round (3Pcs/Set)

Fresh N Fresh 800mL

Fresh N Fresh Round (3Pcs/Set)

Keep Fresh Square (3pcs/Set)

Keep Fresh Square (3pcs/Set) Printed

Lock N Fresh Round

Keep Fresh Small No. 1 Printed

Keep Fresh Round (3pcs/Set Printed Flora)

Stay Fresh Round (4Pcs/Set)

Picnic Box

Star Box

Storage Box No. 32

Round Container No. 130 Printed

Ultra Fresh

Square Container No. 230