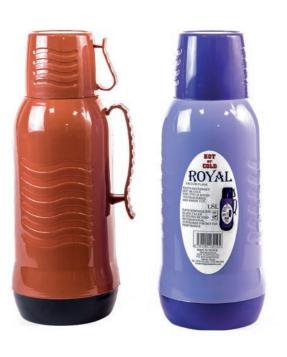

Flask Twiga 1.2L

Food Flask

Flask Royal 1.8L

Flask Tausi 1.8L

Flask Eagle 1.8L

Flask Milton 1.8L

G001 Glass

Glass No.G003 (Wine) Clear