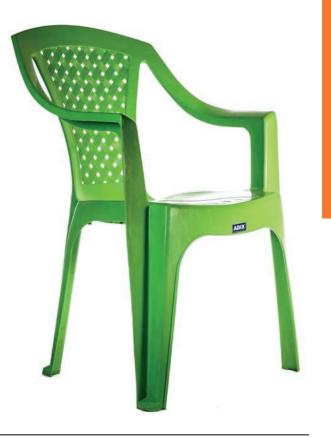

**UTILITIES** 

**BALLPENS** 

Arm Chair C007 Sunflower

Arm Chair C008 Net

Arm Chair C037 Flat Back Stripe

Arm Chair C038
Flat Back Net

Arm Chair C039
Flat Back Diamond

Arm Chair C040 Sunflower

Arm Chair C042 Moon

Arm Chair C043
Net

Arm Chair C040 Printed

Arm Chair C041 Sunflower Handle

Arm Chair C044

Arm Chair C045
Printed

Arm Chair C046
Diamond

Arm Chair C051 Sunflower No. 2