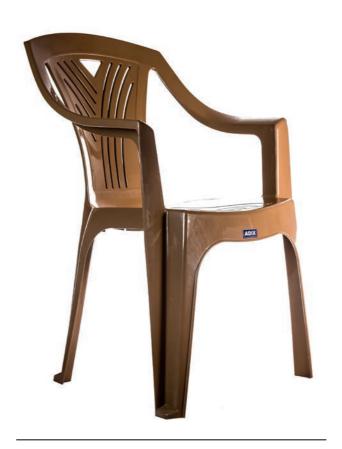

**UTILITIES** 

**BALLPENS** 

Arm Chair C007 Sunflower

Arm Chair C008 Net

Arm Chair C037 Flat Back Stripe

Arm Chair C038
Flat Back Net

Arm Chair C039
Flat Back Diamond

Arm Chair C040 Sunflower

Arm Chair C042 Moon

Arm Chair C043
Net

Arm Chair C040 Printed

Arm Chair C041 Sunflower Handle

Arm Chair C044

Arm Chair C045
Printed

Arm Chair C046
Diamond

Arm Chair C051 Sunflower No. 2