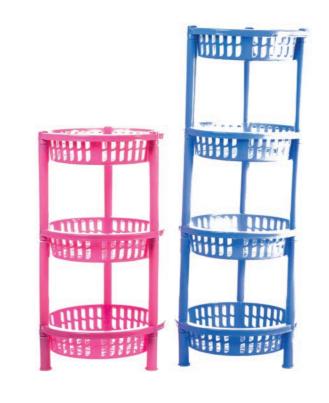

**BALLPENS** 





Arm Chair C007 Sunflower



Arm Chair C008 Net



Arm Chair C037 Flat Back Stripe



Arm Chair C038
Flat Back Net





Arm Chair C039
Flat Back Diamond



Arm Chair C040 Sunflower



Arm Chair C042 Moon



Arm Chair C043
Net



Arm Chair C040 Printed



Arm Chair C041 Sunflower Handle



Arm Chair C044



Arm Chair C045
Printed



Arm Chair C046
Diamond



Arm Chair C051 Sunflower No. 2



Armless Chair C010 Checks



Armless Chair C013 Flower



Arm Chair C052 Lotus



Arm Chair C056
Printed



Armless Chair C023 Stripes



Armless Chair C054 Flower II







Baby Chair With Potty



Baby Chair Small



Baby Chair High Back



Baby Rocking Chair

adixplastics.com 12 adixplastics.com







Bath Stool No. 1

Stool - No 2 (Big Size)



Stool - No 3 (Heavy Duty)











0

0

S

也

S

>

Ш

0

**C** 

S

ш

 $\mathbf{m}$ 

4

Deluxe Trolley 3 & 4 Tier

Round Trolley 3 & 4 Tier Small

Spacio Trolley 3 & 4 Tier









Brazilian Trolley 3 & 4 Tier

Square Trolley 3 & 4 Tier No. 2 (W/Side)

Oasis Trolley 3 & 4 Tier

Round Trolley 3 & 4 Tier Big



STO

中

X

ш

M H

S

ш

 $\mathbf{m}$ 



Square Trolley 3 & 4 Tier W/ Pipe



Coffee Table Printed (Big)



Coffee Table Plain



Coffee Table Printed



Study Table Assembled



Study Table Assembled Printed



Square Table Big 82cm x 82cm



Round Table Big 80cm



Centre Table Oval



Centre Table Round





32cm Basin (Katasa)

32cm Basin Black





32cm Basins

35cm Basin with Lid Printed





36cm Basin

40cm Deep Basin



45cm Basin No. 10 Football



45cm Basin Colour



Angel Basin No. 32



Angel B