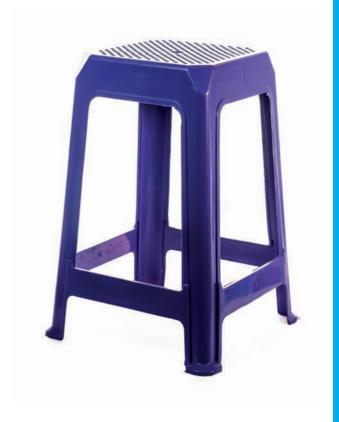

Baby Chair High Back

Baby Rocking Chair

adixplastics.com 12 adixplastics.com

Bath Stool No. 1

Stool - No 2 (Big Size)

Stool - No 3 (Heavy Duty)

0

0