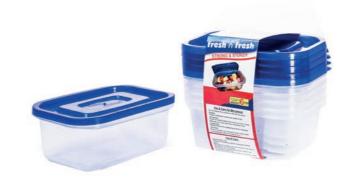

Ever Fresh Square (5 Pcs/Set)

Food Container No. 1 Clear/Colour

Food Storage (4 Pcs/set) Plain

Food Storage (4 Pcs/set) Printed

Fresh N Fresh 150mL

 $\alpha$ 

CONTAINE

Fresh N Fresh 400mL

Keep Fresh Small Round (3Pcs/Set)

Keep Fresh Big Round (3Pcs/Set)

Fresh N Fresh 800mL

Fresh N Fresh Round (3Pcs/Set)

Keep Fresh Square (3pcs/Set)

Keep Fresh Square (3pcs/Set) Printed

Lock N Fresh Round

Keep Fresh Small No. 1 Printed