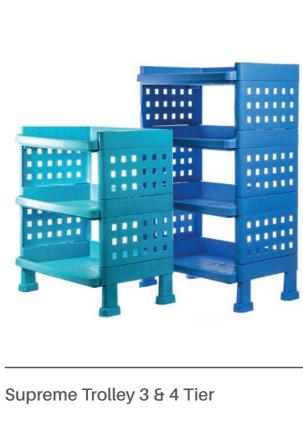

ш

 $\mathbf{m}$ 

4

Deluxe Trolley 3 & 4 Tier

Round Trolley 3 & 4 Tier Small

Spacio Trolley 3 & 4 Tier

Brazilian Trolley 3 & 4 Tier

Square Trolley 3 & 4 Tier No. 2 (W/Side)