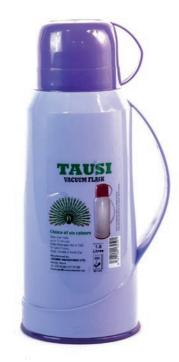

Flask Twiga 1.2L

Food Flask

Flask Royal 1.8L

Flask Tausi 1.8L

Flask Eagle 1.8L

Flask Milton 1.8L

G001 Glass

Glass No.G003 (Wine) Clear