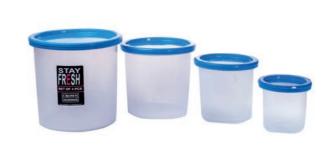

Keep Fresh Round (3pcs/Set Printed Flora)

Stay Fresh Round (4Pcs/Set)

Picnic Box

Star Box

Storage Box No. 32

Round Container No. 130 Printed

Ultra Fresh

Square Container No. 230