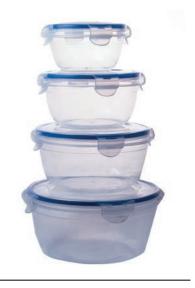

Keep Fresh Round (3pcs/Set Printed Flora)

Stay Fresh Round (4Pcs/Set)

Picnic Box

Star Box

Storage Box No. 32

Round Container No. 130 Printed

Ultra Fresh

Square Container No. 230