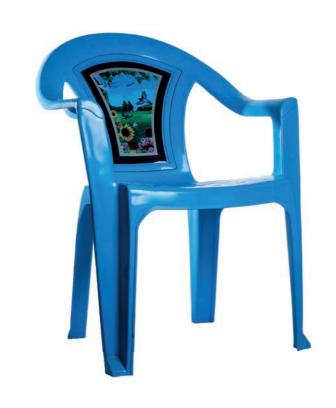

**UTILITIES** 

**BALLPENS** 

Arm Chair C007 Sunflower

Arm Chair C008 Net

Arm Chair C037 Flat Back Stripe

Arm Chair C038
Flat Back Net

Arm Chair C039
Flat Back Diamond

Arm Chair C040 Sunflower