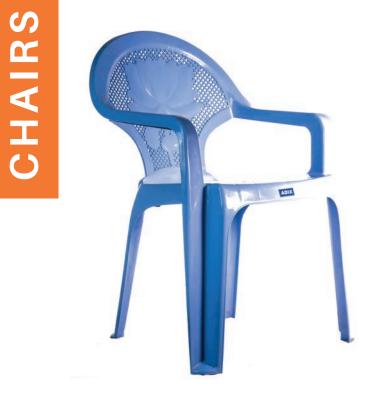

**UTILITIES** 

**BALLPENS** 

Arm Chair C007 Sunflower

Arm Chair C008 Net

Arm Chair C037 Flat Back Stripe

Arm Chair C038
Flat Back Net

Arm Chair C039
Flat Back Diamond

Arm Chair C040 Sunflower